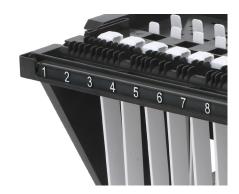

## **Adjustable**

Adjustable Slot Dividers allow modification of slot size based on devices, and Slot Numbering Bars keep devices organized.

# **Organized**

Slot Numbering Bars allow for device organization and management.