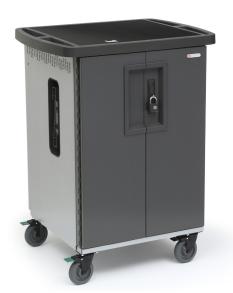

# **EVER** Cart

The future-proof EVER Cart with MiX Module System® has the unique ability to be updated rather than replaced. A single EVER Cart can support USB and AC powered devices instead of having multiple carts to charge tablets and laptops.

## **Dimensions** (W x D x H)

Cart 33.5 x 26 x 44.5 inches

## **Standard Color**

Duo-toned in Platinum/Anthracite