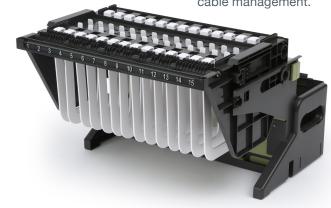

## **Future Proof**

MiX Modules are fully removable. Place on a work surface for quick and easy cable management and simple slot reconfiguration.

# Cable Management

The MiX Module can be completely removed from the cart, and placed on a work surface, providing full access to cable management.

# Future-Proof.

Create a hybrid cart that supports a variety of different devices using AC and USB MiX Modules in the same cart that you can personalize again and again.