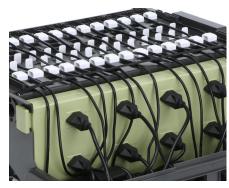

## **Adjustable**

Adjustable Slot Dividers allow modification of slot size based on devices, and Slot Numbering Bars keep devices organized.

# **Organized**

Slot Numbering Bars allow for device organization and management.

# Cable Management

The MiX Module can be completely removed from the cart, and placed on a work surface, providing full access to cable management.