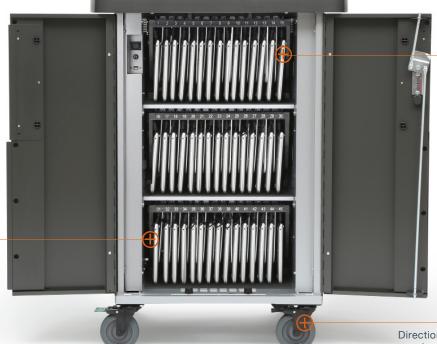

# **Locking Casters**

Directional locking casters allow for maximum control during transport and offset locks protect walls and door-frames.

# **Organized**

Slot Numbering Bars allow for device organization and management.

## **Power Access Center**

Circuit breaker rated for 2 amps, and USB port, which allows for upgrades to the power manager.