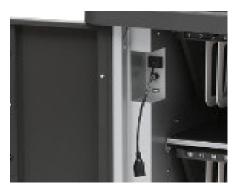

## **Power Access Center**

Circuit breaker rated for 2 amps, and USB port, which allows for upgrades to the power manager.

# **Electrical Unit**

Features an enclosed electrical unit for storage of device power adapters with an external on/off switch.

## **Digital Timer**

Digital timer system ensures devices can safely charge in nine power management zones, without overloading circuit breakers, using a single cord from the cart to wall outlet.