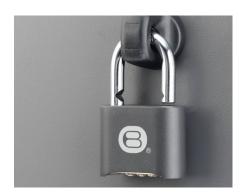

# **Added Safety**

Torque resistant lock acts as a handle when supplied combination padlock is removed.